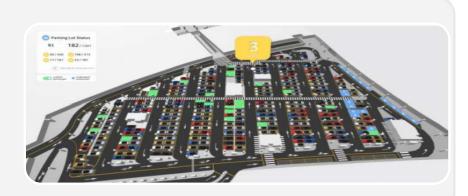

#### **3D Mapping / Digital Twin**

- The system is developed as a 3D modelling-based digital twin smart parking monitoring system. It delivers real-time parking information and analysis through a 3D model interface.
- It reduces parking search time and management costs and increases efficiency