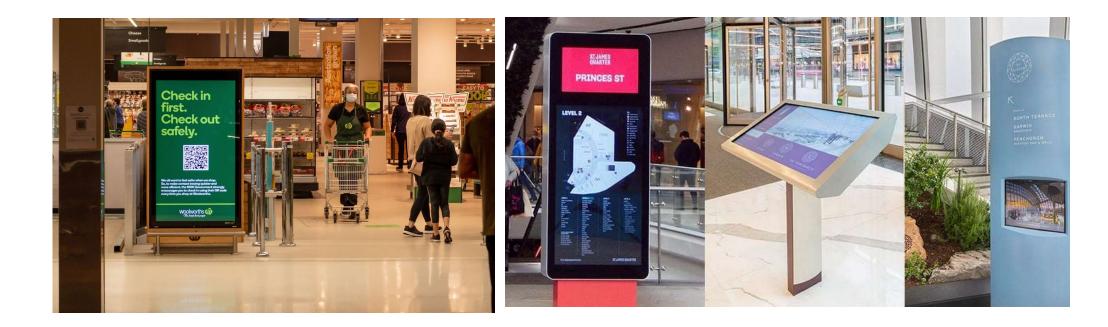

id, here's your QR Code for Mascot Central Tenants 24/7



#### Download

Please scan this code to enter and exit the car park. It works the same as your card except you scan the code using the QR Code reader.

|   | -waterme | lon-web.p | arkiq.net | C |
|---|----------|-----------|-----------|---|
| < | >        | Û         | ш         | C |



### Parking Guidance System





### Find my Car

## **V**Al Wusul

#### Navigation Technologies and Innovation



#### Enforcement



#### PAY YOUR NON-COMPLIANCE BREACH NOTICE SECURELY ONLINE





PAY or APPEAL FAQ CONTACT

#### PAY OR APPEAL A PARKING BREACH NOTICE

What are the first 2 numbers of your Parking Breach Notice

Select 🗸

### Wayfinding



Static Signage for Navigation



### **Digital Signage**



Digital Navigation Technologies



### **Other Technologies**

## **V**Al Wusul

#### **Navigation Technologies and Innovation**







#### **Non-GPS Navigation**

- An IoT technology enables precise positioning in indoor and underground areas without GPS
- Real-time location is pinpointed within a 2m margin of error through on-device computation
  - Pedestrian navigation uses mobile positioning technology to provide the optimal route to the destination

#### **3D Mapping / Digital Twin**

- The system is developed as a 3D modelling-based digital twin smart parking monitoring system. It delivers real-time parking information and analysis through a 3D model interface.
- It reduces parking search time and management costs and increases efficiency

#### **Key Projects - Global**

## **V**Al Wusul



### Key Projects - Regio