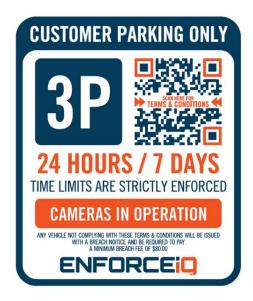

#### Enforcement

#### PAY YOUR NON-COMPLIANCE BREACH NOTICE SECURELY ONLINE

PAY or APPEAL FAQ CONTACT

#### PAY OR APPEAL A PARKING BREACH NOTICE

What are the first 2 numbers of your Parking Breach Notice

Select 🗸