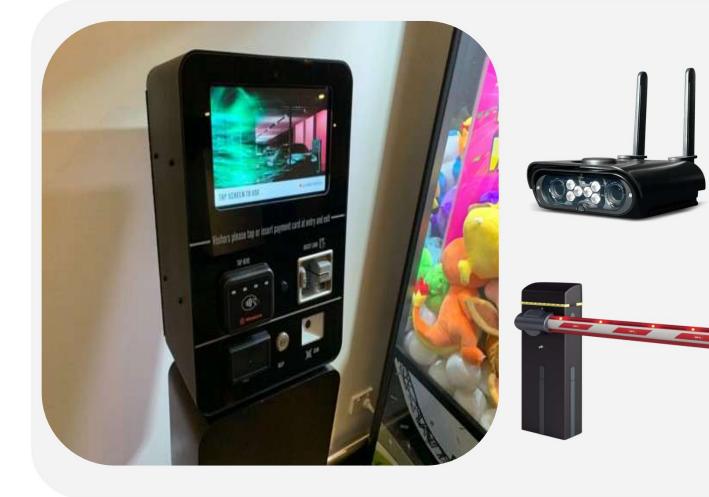

#### Enforcement

#### PAY YOUR NON-COMPLIANCE BREACH NOTICE SECURELY ONLINE

PAY or APPEAL FAQ CONTACT

#### PAY OR APPEAL A PARKING BREACH NOTICE

What are the first 2 numbers of your Parking Breach Notice

Select 🗸