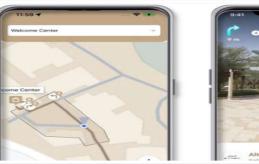

### Wayfinding

Static Signage for Navigation

### **Digital Signage**

Digital Navigation Technologies

### **Other Technologies**