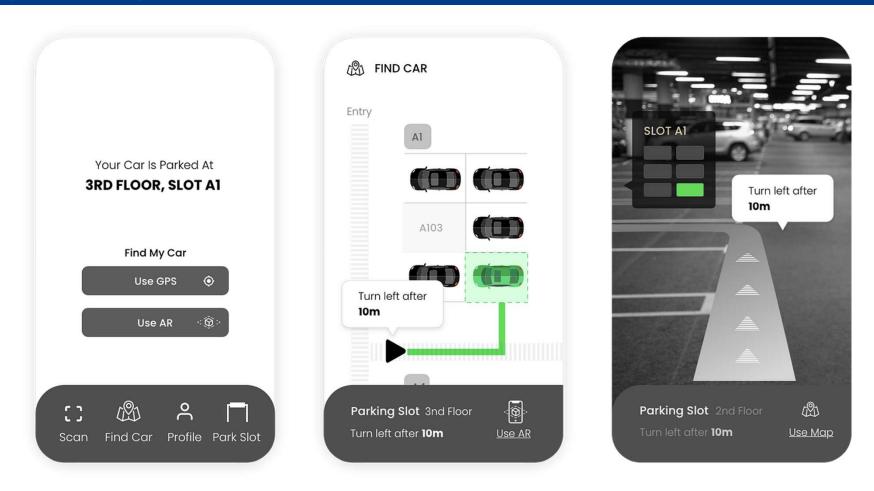

vide intelligent access control, resident and visitor management, and seamless integration with your building's operations. Say goodbye to key cards, paper permits, and parking headaches and hello to convenience, control, and peace of mind through digital access.

### Rakkin - My Spot Parking Booking System

## V Al Wusul







Hi Junaid, here's your QR Code for Mascot Central Tenants 24/7



#### Download

Please scan this code to enter and exit the car park. It works the same as your card except you scan the code using the QR Code reader.

|   | -waterme | lon-web.p | arkiq.net | C |
|---|----------|-----------|-----------|---|
| < | >        | Û         | ш         | C |



### Parking Guidance System





### Find my Car

## **V**Al Wusul

#### Navigation Technologies and Innovation



#### Enforcement



#### PAY YOUR NON-COMPLIANCE BREACH NOTICE SECURELY ONLINE





PAY or APPEAL FAQ CONTACT

#### PAY OR APPEAL A PARKING BREACH NOTICE

What are the first 2 numbers of your Parking Breach Notice

Select 🗸

### Wayfinding



Static Signage for Navigation



### **Digital Signage**



Digital Navigation Technologies



### **Other Technologies**

## **V**Al Wusul

#### **Navigation Technologies and Innovation**







#### **Non-GPS Navigation**

- An IoT technology enables precise positioning in indoor and underground areas without GPS
- Real-time location is pinpointed within a 2m margin of error through on-device computation
  - Pedestrian navigation uses mobile positioning technology to provide the optimal route to the destination

#### **3D Mapping / Digital Twin**