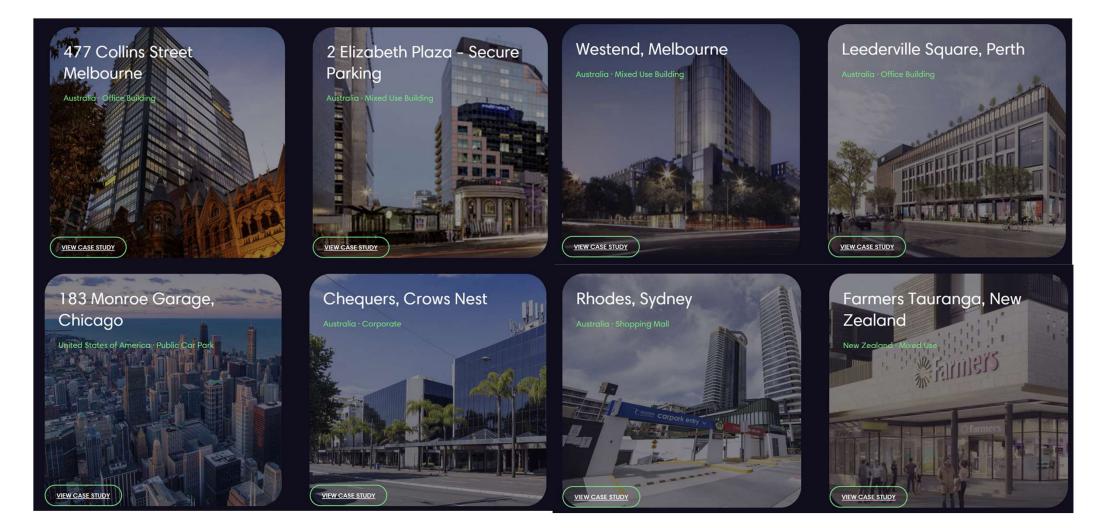

Navigation Technologies



### **Other Technologies**

## **V**Al Wusul

#### **Navigation Technologies and Innovation**







#### **Non-GPS Navigation**

- An IoT technology enables precise positioning in indoor and underground areas without GPS
- Real-time location is pinpointed within a 2m margin of error through on-device computation
  - Pedestrian navigation uses mobile positioning technology to provide the optimal route to the destination

#### **3D Mapping / Digital Twin**

- The system is developed as a 3D modelling-based digital twin smart parking monitoring system. It delivers real-time parking information and analysis through a 3D model interface.
- It reduces parking search time and management costs and increases efficiency

#### **Key Projects - Global**

## **V**Al Wusul



### Key Projects - Regional

## **V**Al Wusul



### Partners and Technology































### Why Us?



**Delivering A World Class Customer And Operational Experience** 

**Strategic Integration:** Our parking ecosystem leverages best-in-class hardware, software, and reporting tools, carefully selected and seamlessly integrated to ensure fast deployment, proven reliability, and operational excellence without the overhead.

**Smart, Flexible Prebooking Platform:** Our intuitive online prebooking system features dynamic pricing, variable rate structures, and advanced yield management maximizing both occupancy and revenue while efficiently managing demand.

**Live Analytics & Actionable Insights:** Gain real-time visibility into performance with tailored dashboards and in