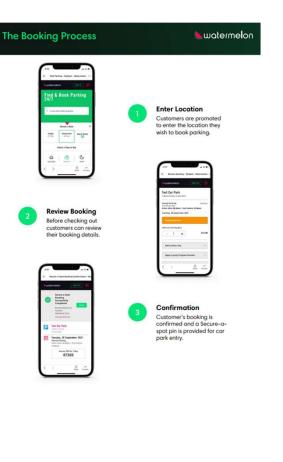

br>code using the QR Code | s the same<br>u scan the |
| AA 🔒 -watermelon-web.                                                                                        | parkiq.net Č             |
| < > 🏠                                                                                                        |                          |

Modernize your residential parking with a smart, secure, and hassle-free system built for apartment complexes and gated communities. We provide intelligent access control, resident and visitor management, and seamless integration with your building's operations. Say goodbye to key cards, paper permits, and parking headaches and hello to convenience, control, and peace of mind through digital access.

### Rakkin - My Spot Parking Booking System

## V Al Wusul







Hi Junaid, here's your QR Code for Mascot Central Tenants 24/7



#### Download

Please scan this code to enter and exit the car park. It works the same as your card except you scan the code using the QR Code reader.

|   | -waterme | lon-web.p | arkiq.net | C |
|---|----------|-----------|-----------|---|
| < | >        | Û         | ш         | C |



### Parking Guidance System





### Find my Car

## **V**Al Wusul

#### Navigation Technologies and Innovation



#### Enforcement



#### PAY YOUR NON-COMPLIANCE BREACH NOTICE SECURELY ONLINE





PAY or APPEAL FAQ CONTACT

#### PAY OR APPEAL A PARKING BREACH NOTICE

What are the first 2 numbers of your Parking Breach Notice

Select 🗸

### Wayfinding



Static Signage for Navigation



### **Digital Signage**



Digital Navigation T