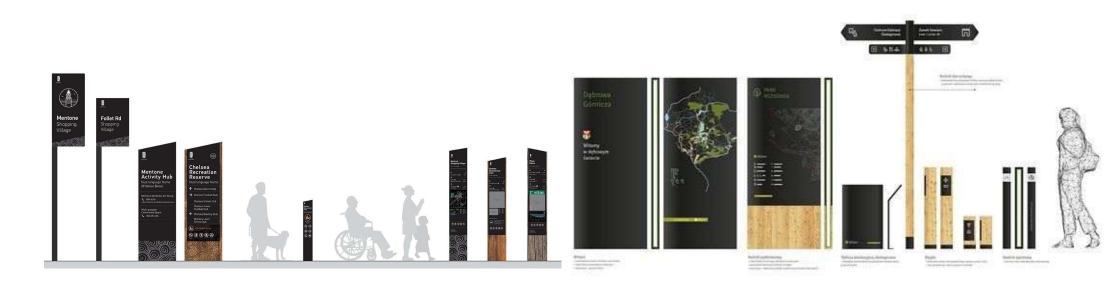

- My Spot Parking Booking System

## V Al Wusul







Hi Junaid, here's your QR Code for Mascot Central Tenants 24/7



#### Download

Please scan this code to enter and exit the car park. It works the same as your card except you scan the code using the QR Code reader.

|   | -waterme | lon-web.p | arkiq.net | C |
|---|----------|-----------|-----------|---|
| < | >        | Û         | ш         | C |



### Parking Guidance System





### Find my Car

## **V**Al Wusul

#### Navigation Technologies and Innovation



#### Enforcement



#### PAY YOUR NON-COMPLIANCE BREACH NOTICE SECURELY ONLINE





PAY or APPEAL FAQ CONTACT

#### PAY OR APPEAL A PARKING BREACH NOTICE

What are the first 2 numbers of your Parking Breach Notice

Select 🗸

### Wayfinding



Static Signage for Navigation



### **Digital Signage**



Digital Navigation Technologies



### **Other Technologies**

## **V**Al Wusul

#### **Navigation Technologies and Innovation**







#### **Non-GPS Navigation**

- An IoT technology enables precise positioning in indoor and underground areas without GPS
- Real-time location is pinpointed within a 2m margin of error through on-device computation
  - Pedestrian navigation uses mobile positioning technology to provide the optimal route to the destination

#### **3D Mapping / Digital Twin**

- The system is developed as a 3D modelling-based digital twin smart parking monitoring system. It delivers real-time parking information and analysis through a 3D model interface.
- It reduces parking search time and management costs and increases efficiency

#### **Key Pro