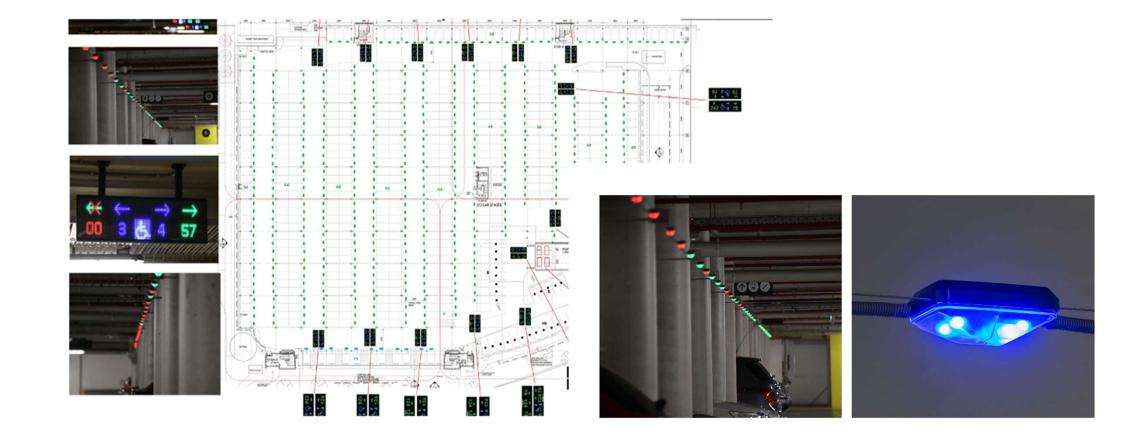

### Parking Guidance System

### Find my Car

#### Navigation Technologies and Innovation

### Wayfinding

Static Signage for Navigation

### **Digital Signage**

Digital Navigation Technologies

### **Other Technologies**

#### **Non-GPS Navigation**

- An IoT technology enables precise positioning in indoor and underground areas without GPS
- Real-time location is pinpointed within a 2m margin of error through on-device computation
  - Pedestrian navigation uses mobile positioning technology to provide the optimal route to the destination

#### **3D Mapping / Digital Twin**

- The system is developed as a 3D modelling-based digital twin smart parking monitoring system. It delivers real-time parking information and analysis through a 3D model interface.
- It reduces parking search time and management costs and increases efficiency