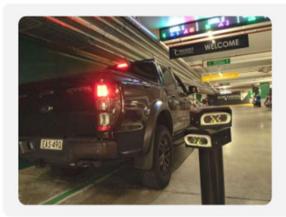

#### Entrance

The terminal can be configured for the point of entry. Customers can enter using one of the following methods: NFC, LPR, QR Code, Pin Code, Tap and Go.

#### Exit

The terminal can also be configured for the point of exit. Customers can exit using one of the following methods: NFC, LPR, QR Code, Pin Code, Tap and Go.

#### **Commercial Parking**

Transform your parking assets into smart, revenue-analytics generating spaces with our commercial parking solutions delivering seamless, secure, and scalable systems tailored for offices, retail centres and mixed-use developments. From access control to occupancy monitoring and cashless payments, we empower property managers and businesses to optimize operations and enhance user experience all with cloudbased control.