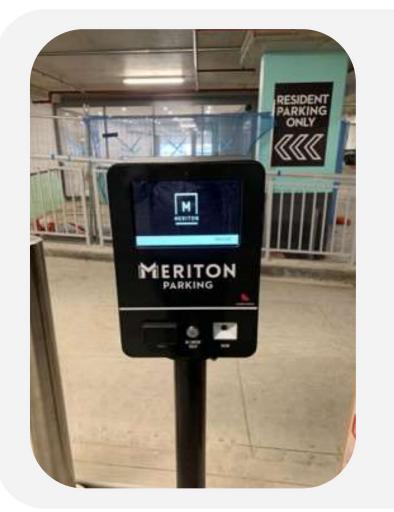

#### Entrance

The terminal can be configured for the point of entry. Customers can enter using one of the following methods: NFC, LPR, QR Code, Pin Code, Tap and Go.

#### Exit

The terminal can also be configured for the point of exit. Customers can exit using one of the following methods: NFC, LPR, QR Code, Pin Code, Tap and Go.

#### Pay On Foot

The Watermelon Terminal can be configured as a Pay On Foot (POF) terminal to allow customers to pay or validate their parking session before exiting the car park. The POF terminal can be mounted on a bollard, pedestal or wall mounted.