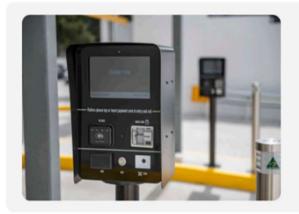

#### Pay On Foot

The Watermelon Terminal can be configured as a Pay On Foot (POF) terminal to allow customers to pay or validate their parking session before exiting the car park. The POF terminal can be mounted on a bollard, pedestal or wall mounted.